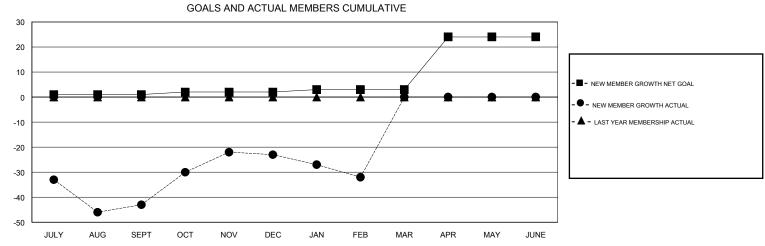

## MONTHLY MEMBERSHIP PROGRESS REPORT

District 13 OH1

Results as of: 2/28/2017

| DROPPED CLUBS: 0  DROPPED MEMBERS |     | 33 CLUBS OF 60 ADDED 1 OR MORE<br>NEW MEMBERS | GENDER DISTRIBU<br>MALE<br>FEMALE | 1,353 (78.94%)<br>361 (21.06%) |     |
|-----------------------------------|-----|-----------------------------------------------|-----------------------------------|--------------------------------|-----|
| DECEASED                          | 21  | CLICK HERE FOR CUMULATIVE MEMBERSHIP DATA     | TOTAL FAMILY UNIT MEMBERS         |                                | 282 |
| CLUB CANCELLED                    | 0   |                                               | FAMILY MEMBERS PAYING HALF DUES   |                                | 444 |
| OTHER                             | 120 |                                               |                                   |                                | 144 |
| TOTAL                             | 141 |                                               | 3020                              |                                |     |