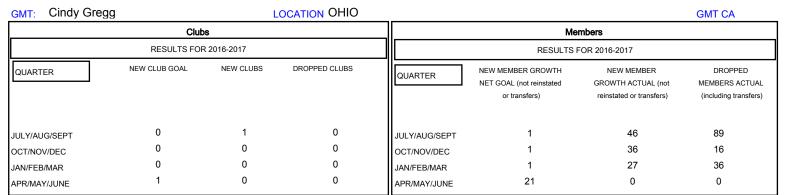

## MONTHLY MEMBERSHIP PROGRESS REPORT

District 13 OH1

Results as of: 2/28/2017

| DROPPED CLUBS: 0  DROPPED MEMBERS |     | 33 CLUBS OF 60 ADDED 1 OR MORE<br>NEW MEMBERS | GENDER DISTRIBU<br>MALE<br>FEMALE | 1,353 (78.94%)<br>361 (21.06%) |     |
|-----------------------------------|-----|-----------------------------------------------|-----------------------------------|--------------------------------|-----|
| DECEASED                          | 21  | CLICK HERE FOR CUMULATIVE MEMBERSHIP DATA     | TOTAL FAMILY UNIT MEMBERS         |                                | 282 |
| CLUB CANCELLED                    | 0   |                                               | FAMILY MEMBERS PAYING HALF DUES   |                                | 444 |
| OTHER                             | 120 |                                               |                                   |                                | 144 |
| TOTAL                             | 141 |                                               | 3020                              |                                |     |