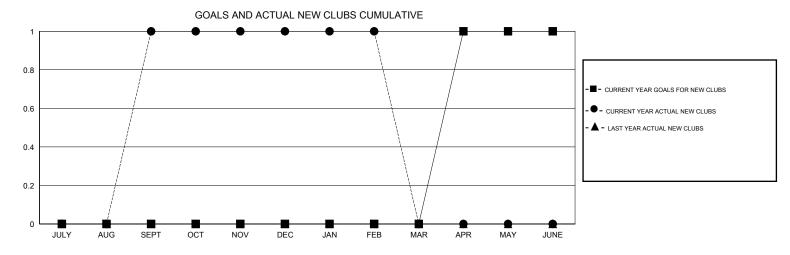

## MONTHLY MEMBERSHIP PROGRESS REPORT

District 13 OH1

Results as of: 2/28/2017

| DROPPED CLUBS: 0  DROPPED MEMBERS |     | 33 CLUBS OF 60 ADDED 1 OR MORE<br>NEW MEMBERS | GENDER DISTRIBU<br>MALE<br>FEMALE | 1,353 (78.94%)<br>361 (21.06%) |     |
|-----------------------------------|-----|-----------------------------------------------|-----------------------------------|--------------------------------|-----|
| DECEASED                          | 21  | CLICK HERE FOR CUMULATIVE MEMBERSHIP DATA     | TOTAL FAMILY UNIT MEMBERS         |                                | 282 |
| CLUB CANCELLED                    | 0   |                                               | FAMILY MEMBERS PAYING HALF DUES   |                                | 444 |
| OTHER                             | 120 |                                               |                                   |                                | 144 |
| TOTAL                             | 141 |                                               | 3020                              |                                |     |